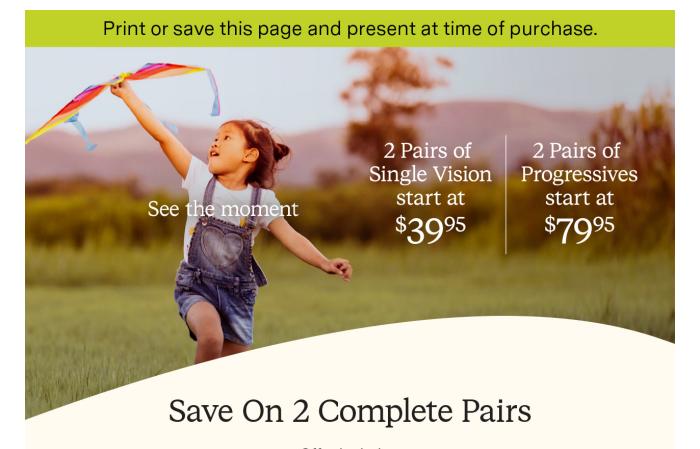

Offer Includes:

2 Pairs Single Vision starting at \$39.95 | 2 Pairs Progressives starting at \$79.95 Includes any \$19.95 Frame with Clear Plastic Lenses | Free 1-Year Frame Warranty

Valid in select stores only. Includes frames priced up to \$19.95 and single or progressive vision, clear plastic lenses. Lined multifocals extra. Cannot be applied to previous purchases or combined with any other discounts or insurance benefits. Excludes Ray-Ban and Oakley frames and ready-to-wear glasses. Valid doctor's prescription required. Other restrictions apply, see store associates for details.