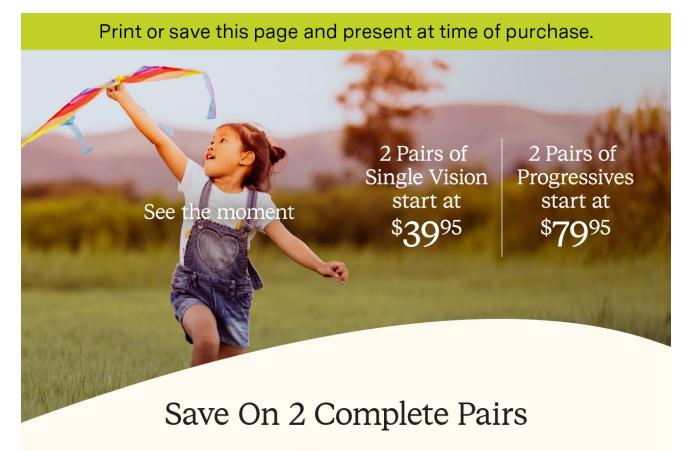

Offer Includes:

2 Pairs Single Vision starting at \$39.95 | 2 Pairs Progressives starting at \$79.95 Includes any \$19.95 Frame with Clear Plastic Lenses | Free 1-Year Frame Warranty

Valid in select stores only. Includes frames priced up to \$19.95 and single or progressive vision, clear plastic lenses. Lined multifocals extra. Cannot be applied to previous purchases or combined with any other discounts or insurance benefits. Excludes Ray-Ban and Oakley frames and ready-to-wear glasses. Valid doctor's prescription required. Other restrictions apply, see store associates for details.