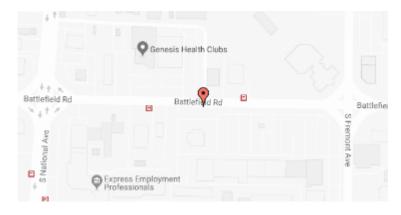

## **Our Location Nearest To You**

## **Eyemart Express**

1308 E Battlefield Rd Springfield, MO

P: (417) 886-8080

Hours

Mon - Fri 9 AM - 7 PM Sat 9 AM - 5 PM

Located behind Verizon Wireless