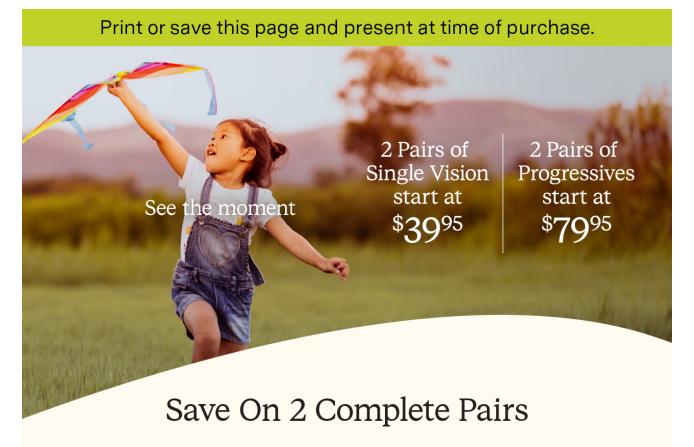

Offer Includes:

2 Pairs Single Vision starting at \$39.95 | 2 Pairs Progressives starting at \$79.95 Includes any \$19.95 Frame with Clear Plastic Lenses | Free 1-Year Frame Warranty

Valid in select stores only. Includes frames priced up to \$19.95 and single or progressive vision, clear plastic lenses. Lined multifocals extra. Cannot be applied to previous purchases or combined with any other discounts or insurance benefits. Excludes Ray-Ban and Oakley frames and ready-to-wear glasses. Valid doctor's prescription required. Other restrictions apply, see store associates for details.