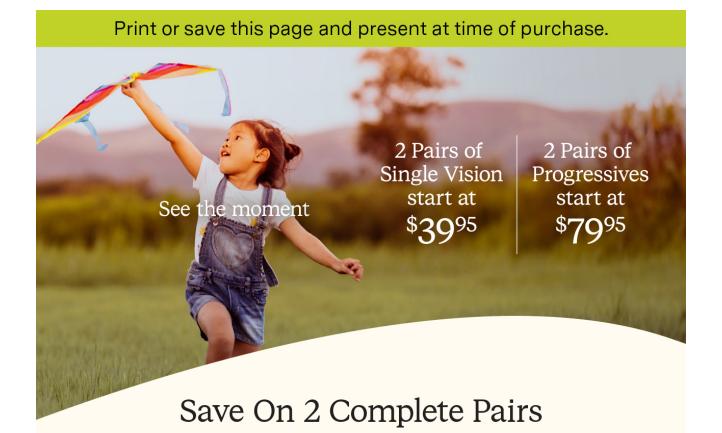

Offer Includes:

2 Pairs Single Vision starting at \$39.95 | 2 Pairs Progressives starting at \$79.95 Includes any \$19.95 Frame with Clear Plastic Lenses | Free 1-Year Frame Warranty

Valid in select stores only. Includes frames priced up to \$19.95 and single or progressive vision, clear plastic lenses. Lined multifocals extra. Cannot be applied to previous purchases or combined with any other discounts or insurance benefits. Excludes Ray-Ban and Oakley frames and ready-to-wear glasses. Valid doctor's prescription required. Other restrictions apply, see store associates for details.