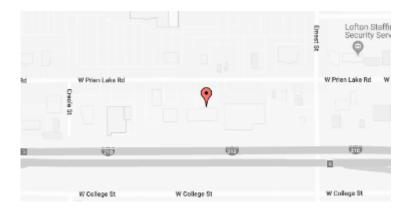

## **Our Location Nearest To You**

## **Eyewear Express**

339 W Prien Lake Rd Ste 200 Lake Charles, LA

P: (337) 660-2627

Hours

Mon - Fri 9 AM - 6 PM Sat 9 AM - 5 PM

Located across from Prien Lake Mall, next to Starbucks