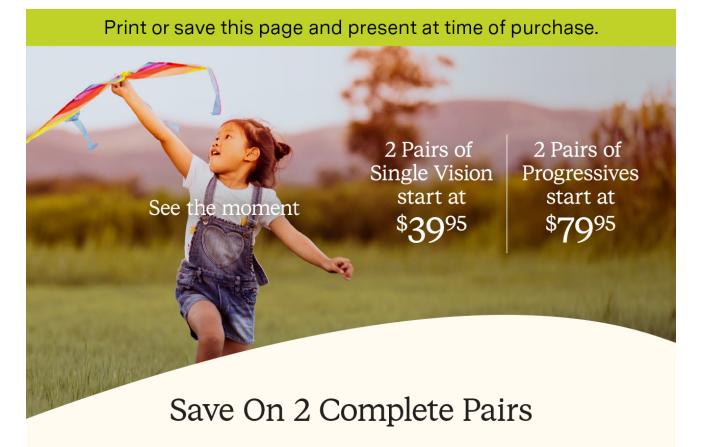

Offer Includes:

2 Pairs Single Vision starting at \$39.95 | 2 Pairs Progressives starting at \$79.95 Includes any \$19.95 Frame with Clear Plastic Lenses | Free 1-Year Frame Warranty

Valid in select stores only. Includes frames priced up to \$19.95 and single or progressive vision, clear plastic lenses. Lined multifocals extra. Cannot be applied to previous purchases or combined with any other discounts or insurance benefits. Excludes Ray-Ban and Oakley frames and ready-to-wear glasses. Valid doctor's prescription required. Other restrictions apply, see store associates for details.