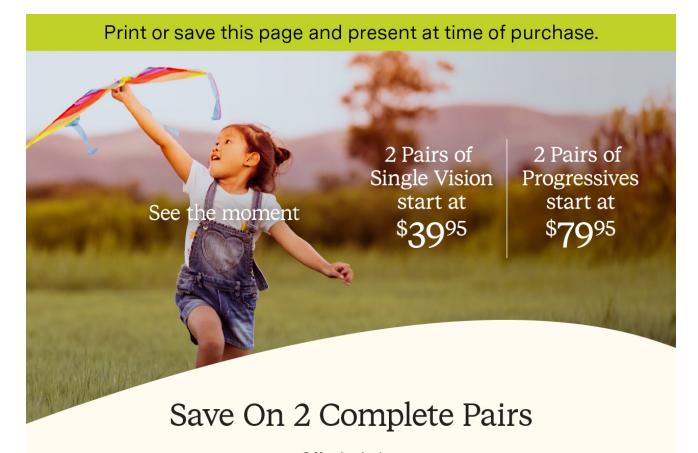

Offer Includes:

2 Pairs Single Vision starting at \$39.95 | 2 Pairs Progressives starting at \$79.95 Includes any \$19.95 Frame with Clear Plastic Lenses | Free 1-Year Frame Warranty

Valid in select stores only. Includes frames priced up to \$19.95 and single or progressive vision, clear plastic lenses. Lined multifocals extra. Cannot be applied to previous purchases or combined with any other discounts or insurance benefits. Excludes Ray-Ban and Oakley frames and ready-to-wear glasses. Valid doctor's prescription required. Other restrictions apply, see store associates for details.