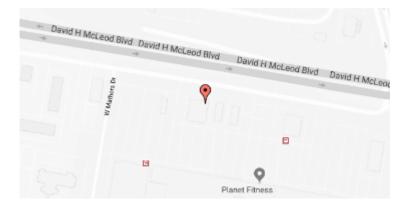

## **Our Location Nearest To You**

## **Eyemart Express**

2672 David H McLeod Blvd Florence, SC

P: (843) 407-3626

Hours

Mon - Fri 9 AM - 7 PM Sat 9 AM - 5 PM

Located across from Magnolia Mall, next to The Vitamin Shoppe