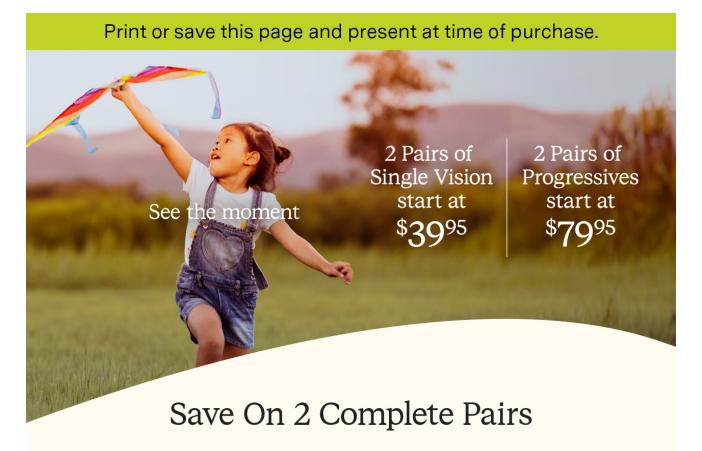

Offer Includes:

2 Pairs Single Vision starting at \$39.95 | 2 Pairs Progressives starting at \$79.95 Includes any \$19.95 Frame with Clear Plastic Lenses | Free 1-Year Frame Warranty

Valid in select stores only. Includes frames priced up to \$19.95 and single or progressive vision, clear plastic lenses. Lined multifocals extra. Cannot be applied to previous purchases or combined with any other discounts or insurance benefits. Excludes Ray-Ban and Oakley frames and ready-to-wear glasses. Valid doctor's prescription required. Other restrictions apply, see store associates for details.