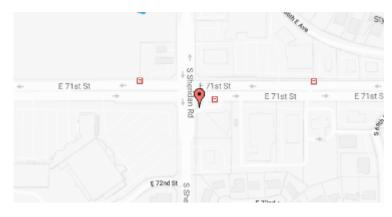

## **Our Location Nearest To You**

## **Eyemart Express**

7104 S Sheridan Rd Ste 5 Tulsa, OK

P: (918) 493-6278

Hours

Mon - Fri 9 AM - 7 PM Sat 9 AM - 5 PM

Located next to Reasor's