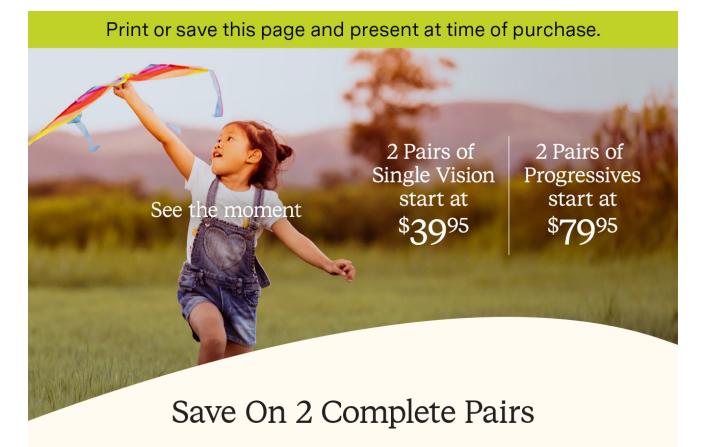

Offer Includes:

2 Pairs Single Vision starting at \$39.95 | 2 Pairs Progressives starting at \$79.95 Includes any \$19.95 Frame with Clear Plastic Lenses | Free 1-Year Frame Warranty

Valid in select stores only. Includes frames priced up to \$19.95 and single or progressive vision, clear plastic lenses. Lined multifocals extra. Cannot be applied to previous purchases or combined with any other discounts or insurance benefits. Excludes Ray-Ban and Oakley frames and ready-to-wear glasses. Valid doctor's prescription required. Other restrictions apply, see store associates for details.