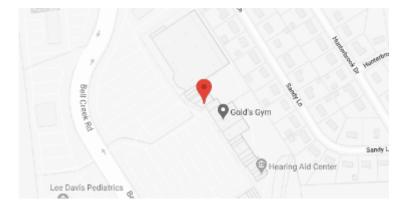

## **Our Location Nearest To You**

## **Eyemart Express**

7378 Bell Creek Rd Mechanicsville, VA

P: (804) 764-0945

Hours

Mon - Fri 9 AM - 7 PM Sat 9 AM - 5 PM

Located on Bell Creek Rd, in Hanover Square, next to Kohl's