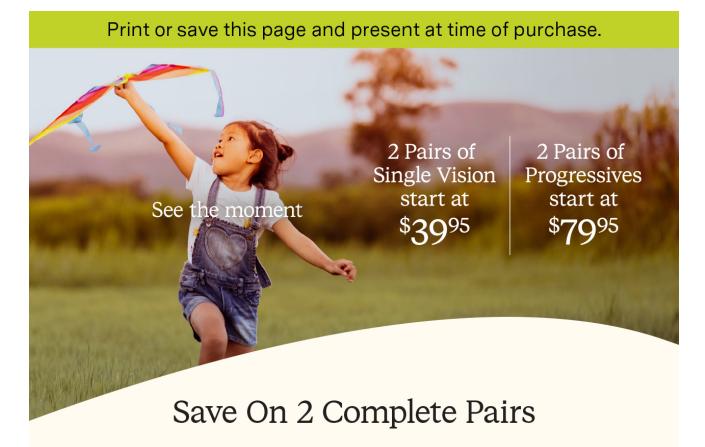

Offer Includes:

2 Pairs Single Vision starting at \$39.95 | 2 Pairs Progressives starting at \$79.95 Includes any \$19.95 Frame with Clear Plastic Lenses | Free 1-Year Frame Warranty

Valid in select stores only. Includes frames priced up to \$19.95 and single or progressive vision, clear plastic lenses. Lined multifocals extra. Cannot be applied to previous purchases or combined with any other discounts or insurance benefits. Excludes Ray-Ban and Oakley frames and ready-to-wear glasses. Valid doctor's prescription required. Other restrictions apply, see store associates for details.