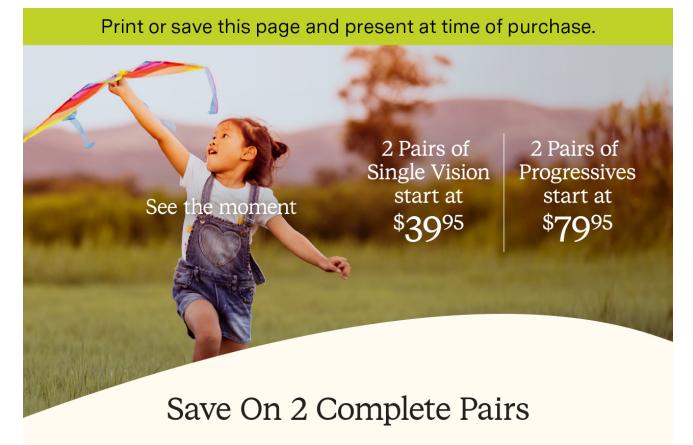

Offer Includes:

2 Pairs Single Vision starting at \$39.95 | 2 Pairs Progressives starting at \$79.95 Includes any \$19.95 Frame with Clear Plastic Lenses | Free 1-Year Frame Warranty

Valid in select stores only. Includes frames priced up to \$19.95 and single or progressive vision, clear plastic lenses. Lined multifocals extra. Cannot be applied to previous purchases or combined with any other discounts or insurance benefits. Excludes Ray-Ban and Oakley frames and ready-to-wear glasses. Valid doctor's prescription required. Other restrictions apply, see store associates for details.