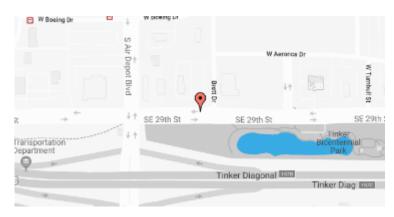

## **Our Location Nearest To You**

## **Eyemart Express**

7199 SE 29th St Ste 110A Midwest City, OK

P: (405) 741-2020

Hours

Mon - Fri 9 AM - 7 PM Sat 9 AM - 5 PM

Located between Panera Bread & Starbucks