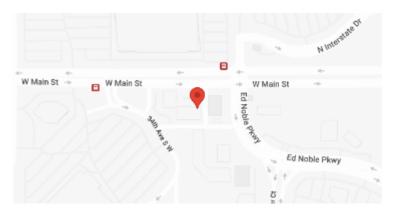

## **Our Location Nearest To You**

## **Eyemart Express**

3330 W Main St Norman, OK

P: (405) 447-0220

Hours

Mon - Fri 9 AM - 7 PM Sat 9 AM - 5 PM

Located across from Sooner Mall, by Conoco