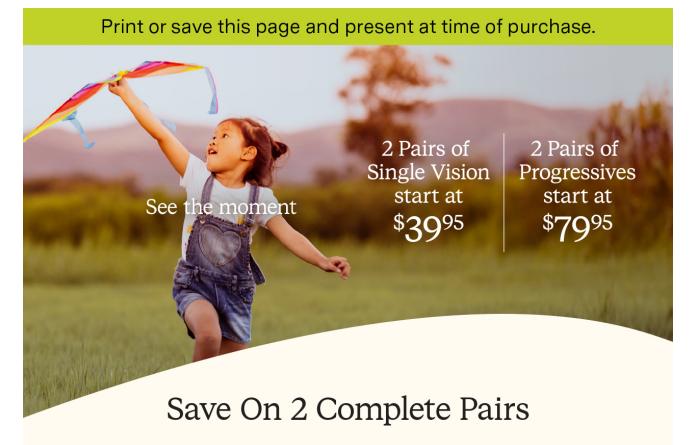

Offer Includes:

2 Pairs Single Vision starting at \$39.95 | 2 Pairs Progressives starting at \$79.95 Includes any \$19.95 Frame with Clear Plastic Lenses | Free 1-Year Frame Warranty

Valid in select stores only. Includes frames priced up to \$19.95 and single or progressive vision, clear plastic lenses. Lined multifocals extra. Cannot be applied to previous purchases or combined with any other discounts or insurance benefits. Excludes Ray-Ban and Oakley frames and ready-to-wear glasses. Valid doctor's prescription required. Other restrictions apply, see store associates for details.