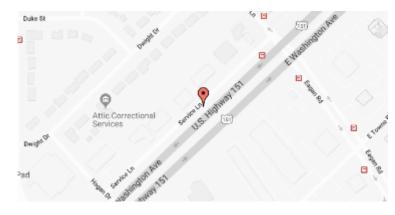

## **Our Location Nearest To You**

## **Eyemart Express**

4208 E Washington Ave Madison, WI

P: (608) 249-0667

Hours

Mon - Fri 9 AM - 7 PM Sat 9 AM - 5 PM

Located off Eagan Rd, next to Starbucks & Chickfil-A