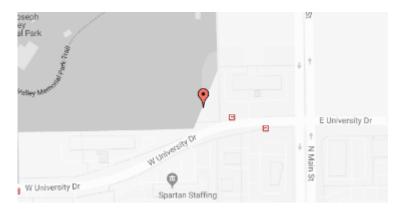

## **Our Location Nearest To You**

## **Eyemart Express**

215 E University Dr Ste 150 Granger, IN

P: (574) 271-7408

Hours

Mon - Fri 9 AM - 7 PM Sat 9 AM - 5 PM

Located in Granger in the Super Target parking lot