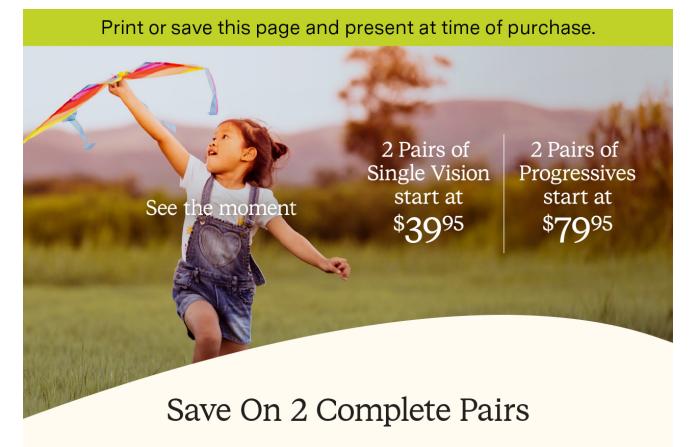

Offer Includes:

2 Pairs Single Vision starting at \$39.95 | 2 Pairs Progressives starting at \$79.95 Includes any \$19.95 Frame with Clear Plastic Lenses | Free 1-Year Frame Warranty

Valid in select stores only. Includes frames priced up to \$19.95 and single or progressive vision, clear plastic lenses. Lined multifocals extra. Cannot be applied to previous purchases or combined with any other discounts or insurance benefits. Excludes Ray-Ban and Oakley frames and ready-to-wear glasses. Valid doctor's prescription required. Other restrictions apply, see store associates for details.