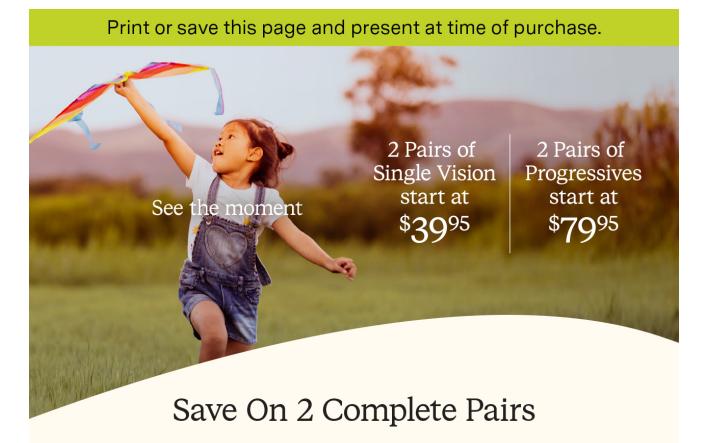

Offer Includes:

2 Pairs Single Vision starting at \$39.95 | 2 Pairs Progressives starting at \$79.95 Includes any \$19.95 Frame with Clear Plastic Lenses | Free 1-Year Frame Warranty

Valid in select stores only. Includes frames priced up to \$19.95 and single or progressive vision, clear plastic lenses. Lined multifocals extra. Cannot be applied to previous purchases or combined with any other discounts or insurance benefits. Excludes Ray-Ban and Oakley frames and ready-to-wear glasses. Valid doctor's prescription required. Other restrictions apply, see store associates for details.