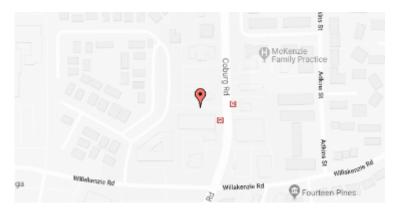

## **Our Location Nearest To You**

## **Eyemart Express**

1680 Coburg Rd Ste 100 Eugene, OR

P: (541) 485-0303

Hours

Mon - Fri 9 AM - 7 PM Sat 9 AM - 5 PM

Located next to Dairy Queen