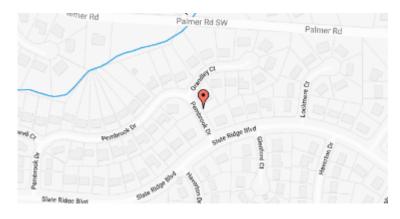

## **Our Location Nearest To You**

## **Eyemart Express**

2418 Taylor Park Dr Reynoldsburg, OH

P: (614) 861-9800

Hours

Mon - Fri 9 AM - 7 PM Sat 9 AM - 5 PM

Located off I-70, in front of Target