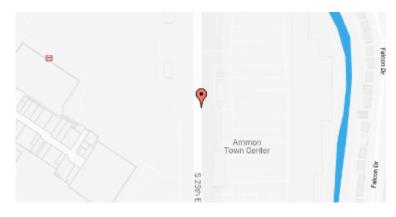

## **Our Location Nearest To You**

## **Eyemart Express**

2990 S 25th E Idaho Falls, ID

P: (208) 535-2600

Hours

Mon - Fri 9 AM - 7 PM Sat 9 AM - 5 PM

Located across from Chick-fil-A