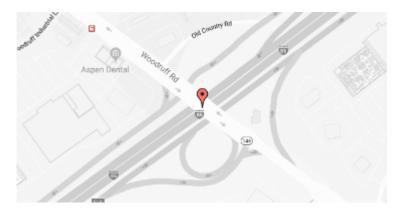

## **Our Location Nearest To You**

## **Eyemart Express**

1137 Woodruff Rd Ste A Greenville, SC

P: (864) 438-2075

Hours

Mon - Fri 9 AM - 7 PM Sat 9 AM - 5 PM

Located on Woodruff, next to Lowe's