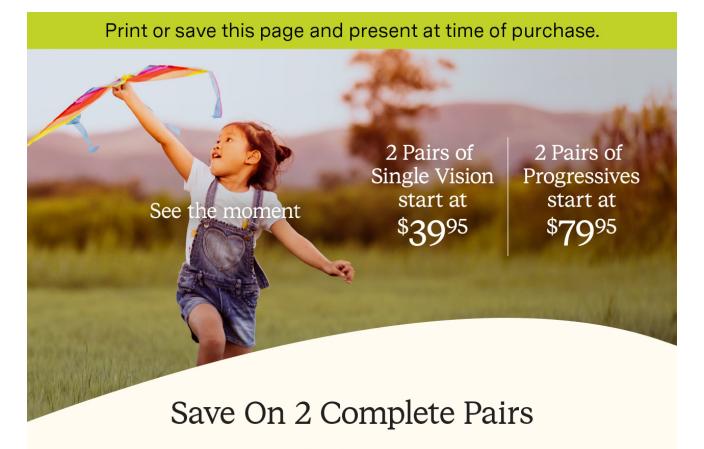

Offer Includes:

2 Pairs Single Vision starting at \$39.95 | 2 Pairs Progressives starting at \$79.95 Includes any \$19.95 Frame with Clear Plastic Lenses | Free 1-Year Frame Warranty

Valid in select stores only. Includes frames priced up to \$19.95 and single or progressive vision, clear plastic lenses. Lined multifocals extra. Cannot be applied to previous purchases or combined with any other discounts or insurance benefits. Excludes Ray-Ban and Oakley frames and ready-to-wear glasses. Valid doctor's prescription required. Other restrictions apply, see store associates for details.