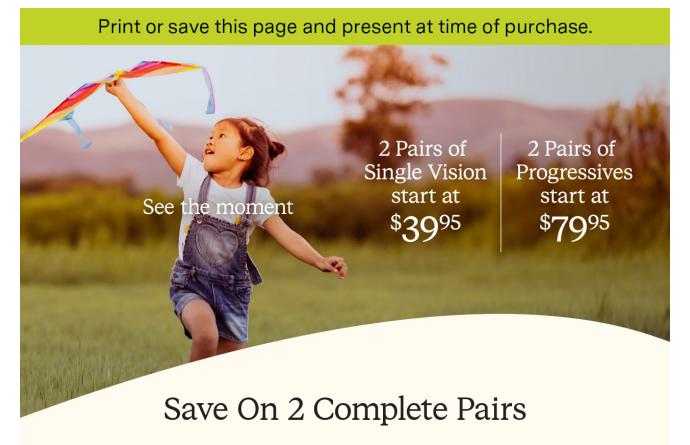

Offer Includes:

2 Pairs Single Vision starting at \$39.95 | 2 Pairs Progressives starting at \$79.95 Includes any \$19.95 Frame with Clear Plastic Lenses | Free 1-Year Frame Warranty

Valid in select stores only. Includes frames priced up to \$19.95 and single or progressive vision, clear plastic lenses. Lined multifocals extra. Cannot be applied to previous purchases or combined with any other discounts or insurance benefits. Excludes Ray-Ban and Oakley frames and ready-to-wear glasses. Valid doctor's prescription required. Other restrictions apply, see store associates for details.