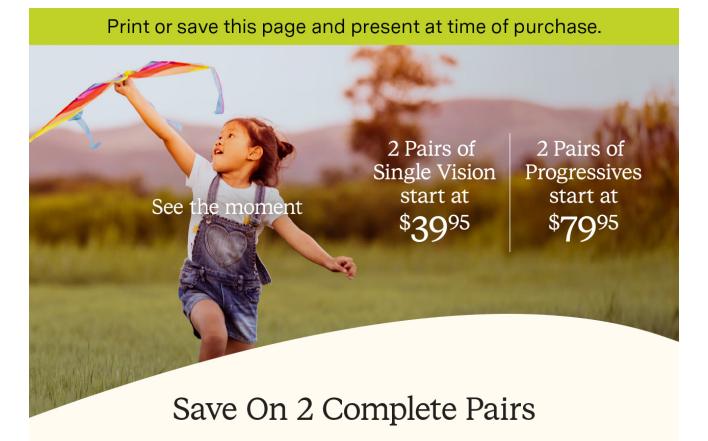

Offer Includes:

2 Pairs Single Vision starting at \$39.95 | 2 Pairs Progressives starting at \$79.95 Includes any \$19.95 Frame with Clear Plastic Lenses | Free 1-Year Frame Warranty

Valid in select stores only. Includes frames priced up to \$19.95 and single or progressive vision, clear plastic lenses. Lined multifocals extra. Cannot be applied to previous purchases or combined with any other discounts or insurance benefits. Excludes Ray-Ban and Oakley frames and ready-to-wear glasses. Valid doctor's prescription required. Other restrictions apply, see store associates for details.