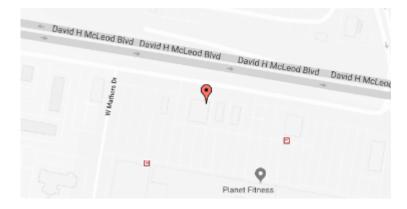

## **Our Location Nearest To You**

## **Eyemart Express**

2672 David H McLeod Blvd Florence, SC

P: (843) 407-3626

Hours

Mon - Fri 9 AM - 7 PM Sat 9 AM - 5 PM

Located across from Magnolia Mall, next to The Vitamin Shoppe