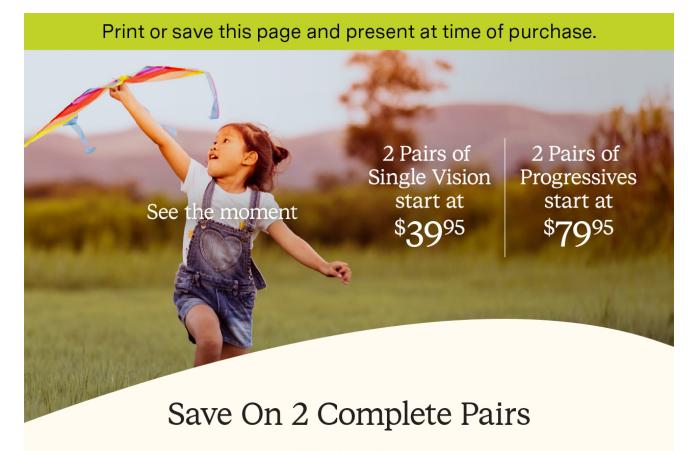

Offer Includes:

2 Pairs Single Vision starting at \$39.95 | 2 Pairs Progressives starting at \$79.95 Includes any \$19.95 Frame with Clear Plastic Lenses | Free 1-Year Frame Warranty

Valid in select stores only. Includes frames priced up to \$19.95 and single or progressive vision, clear plastic lenses. Lined multifocals extra. Cannot be applied to previous purchases or combined with any other discounts or insurance benefits. Excludes Ray-Ban and Oakley frames and ready-to-wear glasses. Valid doctor's prescription required. Other restrictions apply, see store associates for details.