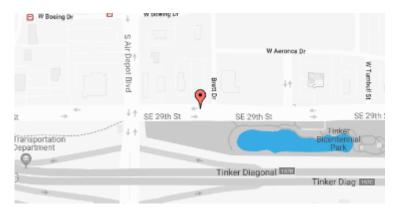

## **Our Location Nearest To You**

## **Eyemart Express**

7199 SE 29th St Ste 110A Midwest City, OK

P: (405) 741-2020

Hours

Mon - Fri 9 AM - 7 PM Sat 9 AM - 5 PM

Located between Panera Bread & Starbucks