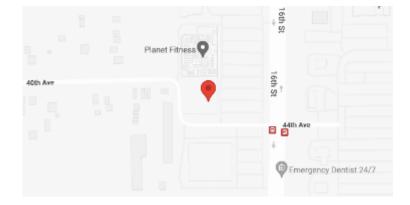

## **Our Location Nearest To You**

## Vision 4 Less

4429 16th St Moline, IL

P: (309) 762-6278

Hours

Mon - Fri 9 AM - 7 PM Sat 9 AM - 5 PM

Located on 16th St, across from SouthPark Mall, next to Famous Footwear