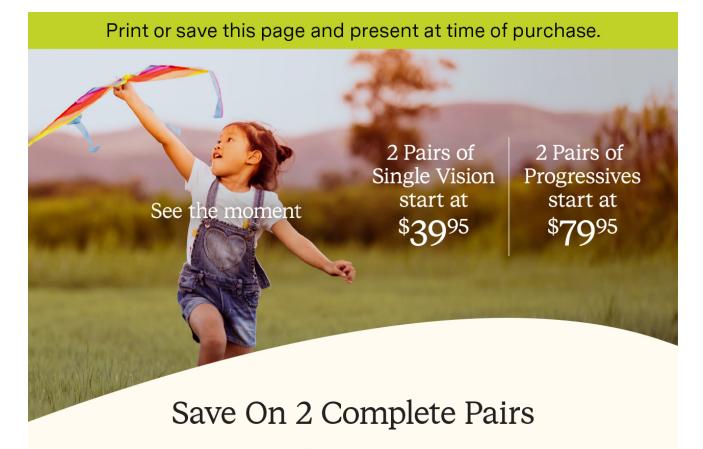

Offer Includes:

2 Pairs Single Vision starting at \$39.95 | 2 Pairs Progressives starting at \$79.95 Includes any \$19.95 Frame with Clear Plastic Lenses | Free 1-Year Frame Warranty

Valid in select stores only. Includes frames priced up to \$19.95 and single or progressive vision, clear plastic lenses. Lined multifocals extra. Cannot be applied to previous purchases or combined with any other discounts or insurance benefits. Excludes Ray-Ban and Oakley frames and ready-to-wear glasses. Valid doctor's prescription required. Other restrictions apply, see store associates for details.