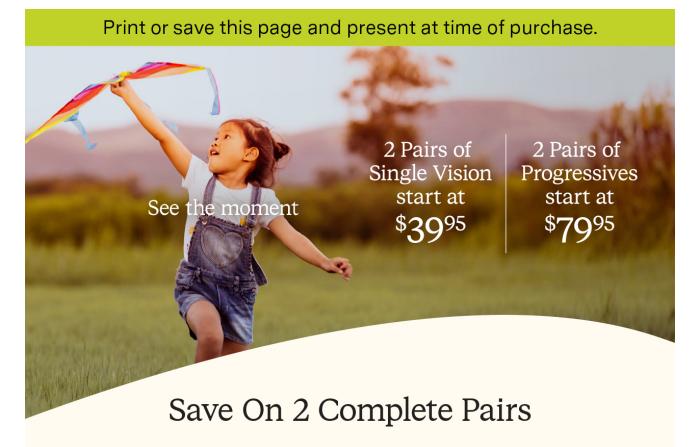

Offer Includes:

2 Pairs Single Vision starting at \$39.95 | 2 Pairs Progressives starting at \$79.95 Includes any \$19.95 Frame with Clear Plastic Lenses | Free 1-Year Frame Warranty

Valid in select stores only. Includes frames priced up to \$19.95 and single or progressive vision, clear plastic lenses. Lined multifocals extra. Cannot be applied to previous purchases or combined with any other discounts or insurance benefits. Excludes Ray-Ban and Oakley frames and ready-to-wear glasses. Valid doctor's prescription required. Other restrictions apply, see store associates for details.