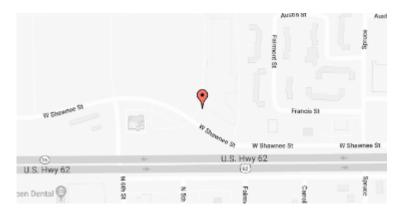

## **Our Location Nearest To You**

## **Eyemart Express**

940 W Shawnee St Muskogee, OK

P: (918) 686-7788

Hours

Mon - Fri 9 AM - 7 PM Sat 9 AM - 5 PM

Located at W Shawnee Bypass, behind Chili's