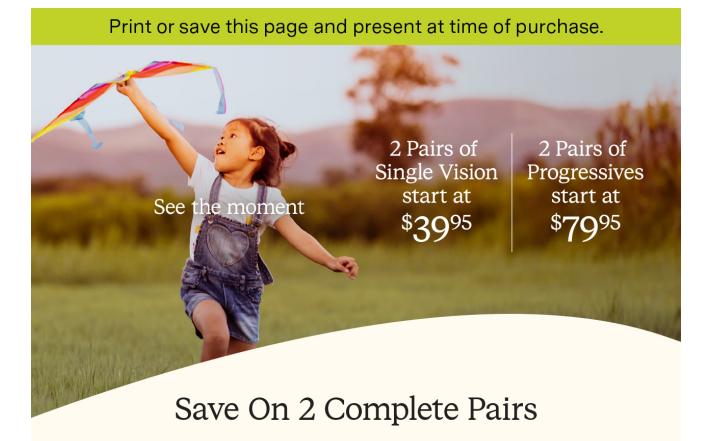

Offer Includes:

2 Pairs Single Vision starting at \$39.95 | 2 Pairs Progressives starting at \$79.95 Includes any \$19.95 Frame with Clear Plastic Lenses | Free 1-Year Frame Warranty

Valid in select stores only. Includes frames priced up to \$19.95 and single or progressive vision, clear plastic lenses. Lined multifocals extra. Cannot be applied to previous purchases or combined with any other discounts or insurance benefits. Excludes Ray-Ban and Oakley frames and ready-to-wear glasses. Valid doctor's prescription required. Other restrictions apply, see store associates for details.