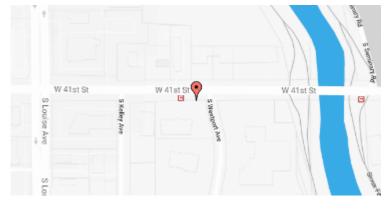

## **Our Location Nearest To You**

## **Eyemart Express**

3501 W 41st St Ste A Sioux Falls, SD

P: (605) 362-6288

Hours

Mon - Fri 9 AM - 7 PM Sat 9 AM - 5 PM

Located next to Verizon