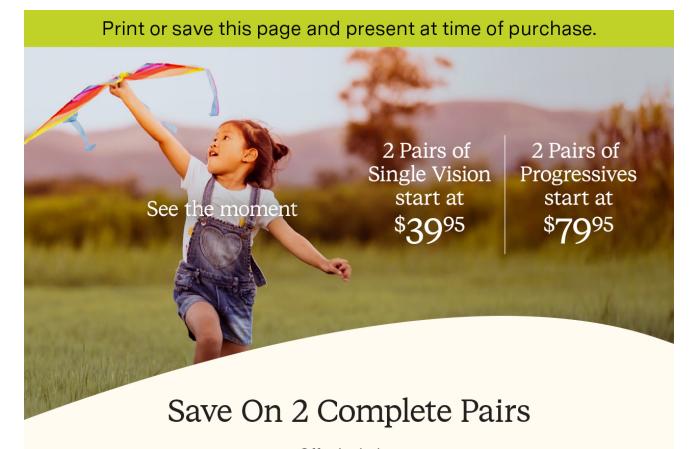

Offer Includes:

2 Pairs Single Vision starting at \$39.95 | 2 Pairs Progressives starting at \$79.95 Includes any \$19.95 Frame with Clear Plastic Lenses | Free 1-Year Frame Warranty

Valid in select stores only. Includes frames priced up to \$19.95 and single or progressive vision, clear plastic lenses. Lined multifocals extra. Cannot be applied to previous purchases or combined with any other discounts or insurance benefits. Excludes Ray-Ban and Oakley frames and ready-to-wear glasses. Valid doctor's prescription required. Other restrictions apply, see store associates for details.