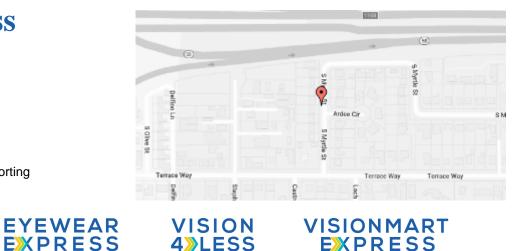

## **Our Location Nearest To You**

**Eyemart Express** 3216 Ming Ave **Bakersfield**, CA

P: (661) 835-7440

Hours Mon - Fri 9 AM - 7 PM

Sat 9 AM - 5 PM

Located on Ming Ave, next to Big 5 Sporting Goods

EYEMART EXPRESS