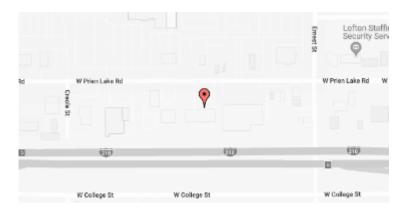

## **Our Location Nearest To You**

## **Eyewear Express**

339 W Prien Lake Rd Ste 200 Lake Charles, LA

P: (337) 660-2627

Hours

Mon - Fri 9 AM - 6 PM Sat 9 AM - 5 PM

Located across from Prien Lake Mall, next to Starbucks