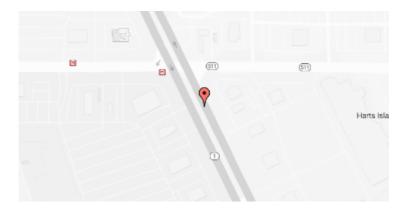

## **Our Location Nearest To You**

## **Vision 4 Less**

## 7020 Youree Dr Ste A Shreveport, LA

P: (318) 524-2013

Hours

Mon - Fri 9 AM - 7 PM Sat 9 AM - 5 PM

Located in front of Super Target, next to Chick-fil-  $^{\Delta}$ 