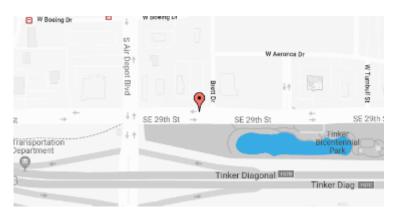

## **Our Location Nearest To You**

## **Eyemart Express**

7199 SE 29th St Ste 110A Midwest City, OK

P: (405) 741-2020

Hours

Mon - Fri 9 AM - 7 PM Sat 9 AM - 5 PM

Located between Panera Bread & Starbucks