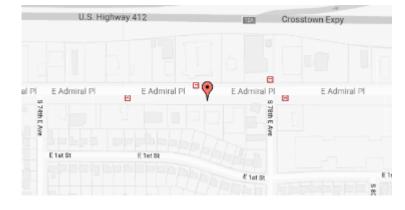

## **Our Location Nearest To You**

**Eyemart Express** 

## 7474 E Admiral Pl Tulsa, OK

P: (918) 834-4242

Hours Mon - Fri 9 AM - 7 PM Sat 9 AM - 5 PM

Located on E Admiral PI, across from Captain D's

VISIONMART

EXPRESS

\* Not all coupons are valid at all locations. Please see coupon disclaimer or store associate for details.