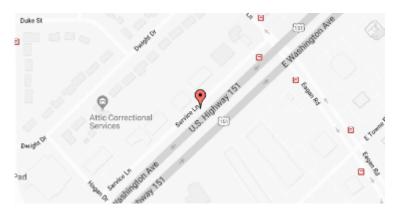

## **Our Location Nearest To You**

## **Eyemart Express**

4208 E Washington Ave Madison, WI

P: (608) 249-0667

Hours

Mon - Fri 9 AM - 7 PM Sat 9 AM - 5 PM

Located off Eagan Rd, next to Starbucks & Chickfil-A