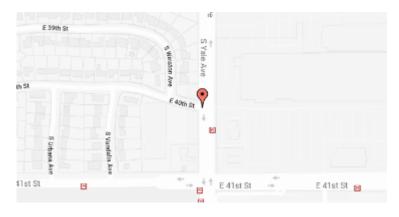

## **Our Location Nearest To You**

## **Eyemart Express**

4002 S Yale Ave Ste A Tulsa, OK

P: (918) 664-1500

Hours

Mon - Fri 9 AM - 7 PM Sat 9 AM - 5 PM

Located across from Southroads Center, behind Shell