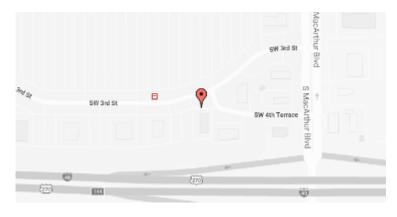

## **Our Location Nearest To You**

## **Eyemart Express**

6010 SW 3rd St Oklahoma City, OK

P: (405) 440-2020

Hours

Mon - Fri 9 AM - 7 PM Sat 9 AM - 5 PM

Located between Starbucks & Applebee's