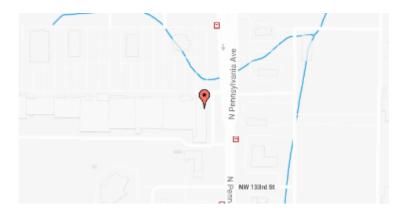

## **Our Location Nearest To You**

## **Eyemart Express**

13423 N Pennsylvania Ave Oklahoma City, OK

P: (405) 751-0606

Hours

Mon - Fri 9 AM - 7 PM Sat 9 AM - 5 PM

Located across from Sam's Club