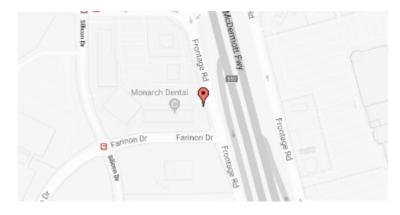

## **Our Location Nearest To You**

## **Eyemart Express**

12730 W Interstate 10 Ste 310 San Antonio, TX

P: (210) 691-2022

Hours

Mon - Fri 9 AM - 7 PM Sat 9 AM - 5 PM

Located at DeZavala & I-10, behind IHOP