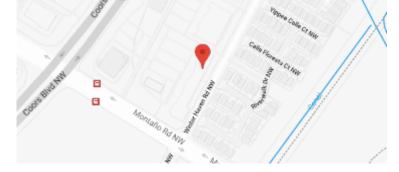

## **Our Location Nearest To You**

## **Eyemart Express**

6001 Winter Haven Rd NW Ste K

## Albuquerque, NM

P: (505) 355-1841

Hours

Mon - Fri 9 AM - 6 PM Sat 9 AM - 5 PM

Located on Winter Haven Rd NW, next to

M'tucci's Italian

VISION 4»LESS

VISIONMART EXPRESS