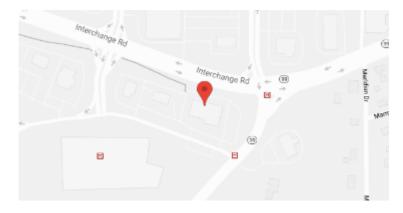

## **Our Location Nearest To You**

## **Eyemart Express**

2049 Interchange Rd Erie, PA

P: (814) 636-6210

Hours

Mon - Fri 9 AM - 7 PM Sat 9 AM - 5 PM

Located on Interchange Rd, next to Moe's Southwest Grill