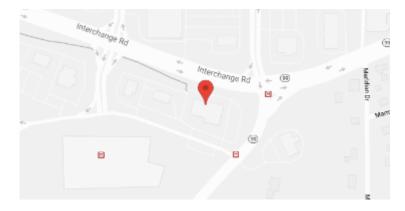

## **Our Location Nearest To You**

## **Eyemart Express**

2049 Interchange Rd Erie, PA

P: (814) 636-6210

Hours

Mon - Fri 9 AM - 7 PM Sat 9 AM - 5 PM

Located on Interchange Rd, next to Moe's Southwest Grill