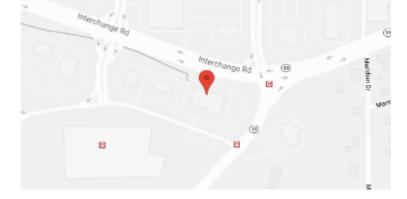

## **Our Location Nearest To You**

## **Eyemart Express**

2049 Interchange Rd Erie, PA

P: (814) 636-6210

Hours

Mon - Fri 9 AM - 7 PM Sat 9 AM - 5 PM

Located on Interchange Rd, next to Moe's Southwest Grill