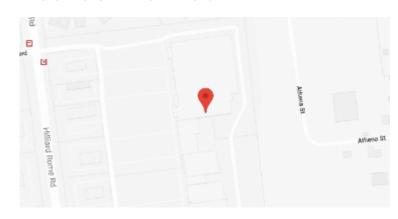

#### **Our Location Nearest To You**

## **Eyemart Express**

1918 Hilliard Rome Rd Hilliard, OH

P: (614) 335-4639

Hours

Mon - Fri 10 AM - 6 PM Sat 10 AM - 5 PM

Located in The Market at Hilliard, next to Target