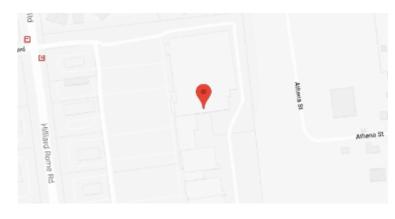

## **Our Location Nearest To You**

## **Eyemart Express**

## 1918 Hilliard Rome Rd Hilliard, OH

P: (614) 335-4639

Hours

Mon - Fri 10 AM - 6 PM Sat 10 AM - 5 PM

Located in The Market at Hilliard, next to Target