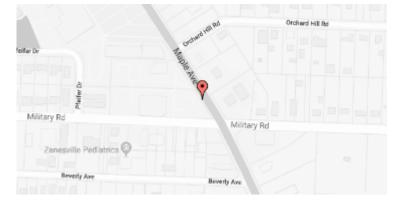

## **Our Location Nearest To You**

## **Eyemart Express**

3191 Maple Ave Zanesville, OH

P: (740) 450-7059

Hours

Mon - Fri 9 AM - 7 PM Sat 9 AM - 5 PM

Located in Country Fair Shopping Center, across from Tim Horton's