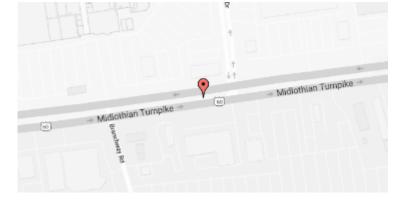

## **Our Location Nearest To You**

## **Eyemart Express**

## 11413B Midlothian Tpke Ste 101 North Chesterfield, VA

P: (804) 302-4182

Hours

Mon - Fri 9 AM - 7 PM Sat 9 AM - 5 PM

Located in Chesterfield Crossing, next to Sweet Frog